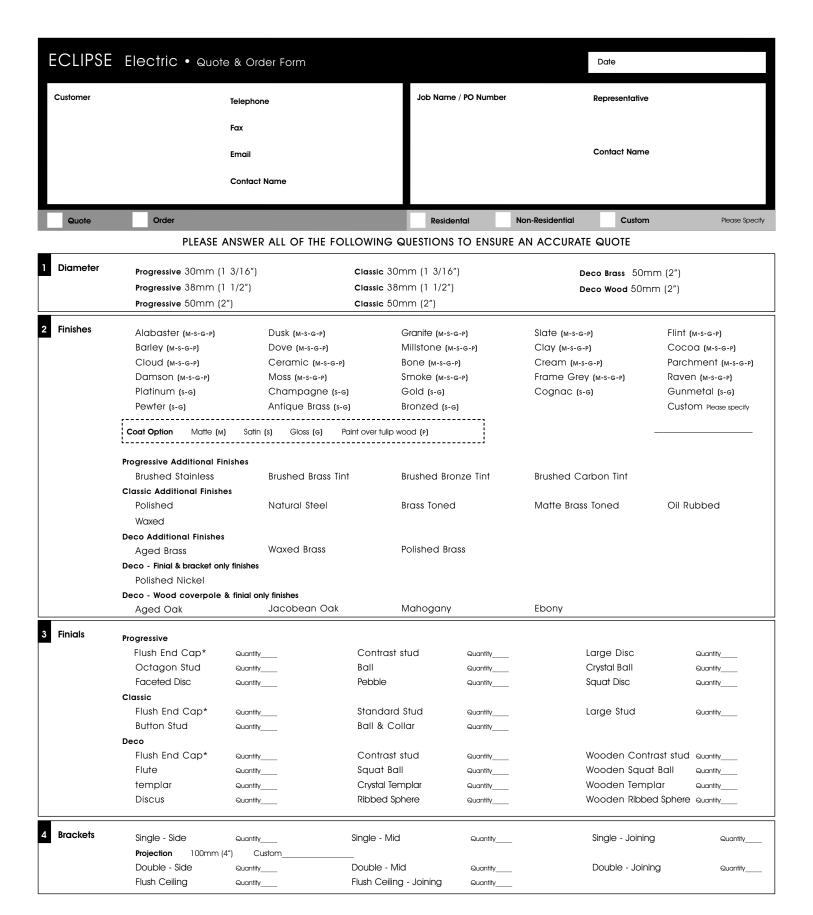

# PLEASE TURN OVER







# Motor, Control & Gliding Options

# Silent Gliss 5100

5190 - White

Plastic housing will be supplied in White

### **Motor Location**

Left Right

## Controlled by

Hand Remote - Single Channel Hand Remote - Multi Channel Wall Remote - Single Channel Wall Remote - Multi Channel Wall Timer - Single Channel Wall Timer - Multi Channel

## **Gliding Options**

Rollers Wave® Gliders

# Silent Gliss 5600

9060 - Silver

Plastic housing will be supplied in Grev

9060 - White

Plastic housing will be supplied in White

## **Motor Location**

Left

Right

## Controlled by

Radio Module

Required for control with remote & app controls

Hand Remote - Single Channel

Hand Remote - Multi Channel (5+1)

Hand Remote - Multi Channel (10+2+1)

Hand Remote - Multi Channel (15+