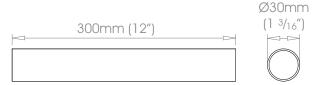

19mm (3/4") pole - 300mm (1ft)

25mm (1") pole - 300mm (1ft)

part number SSPO19X0.3

part number SSPO25X0.3

30mm (1 <sup>3</sup>/16") pole - 300mm (1ft)

38mm (1 <sup>1</sup>/2") pole - 300mm (1ft)

part number \$\$PO30X0.3 part number \$\$PO38X0.3