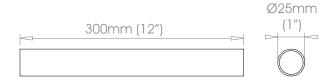

19mm (3/4") pole - 300mm (1ft)

25mm (1") pole - 300mm (1ft)

part number SSPO19X0.3

part number SSPO25X0.3

30mm (1 <sup>3</sup>/16") pole - 300mm (1ft)

38mm (1 <sup>1</sup>/2") pole - 300mm (1ft)

part number \$\$PO30X0.3 part number \$\$PO38X0.3