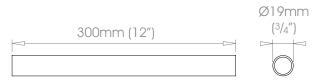

19mm (3/4") pole - 300mm (1ft)

25mm (1") pole - 300mm (1ft)

part number SSPO19X0.3

part number SSPO25X0.3

30mm (1 <sup>3</sup>/16") pole - 300mm (1ft)

38mm (1 <sup>1</sup>/2") pole - 300mm (1ft)

part number \$\$PO30X0.3 part number \$\$PO38X0.3