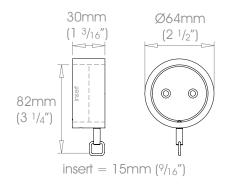

## 50mm (2") single bracket - recess

part number SSBRSR50

colour finish number add selected finish number to the above part number brushed - 068 • shot+ - 069

+ a handling charge per order will apply shot finish - important handling information - please note that this is a delicate surface finish that requires careful handling.