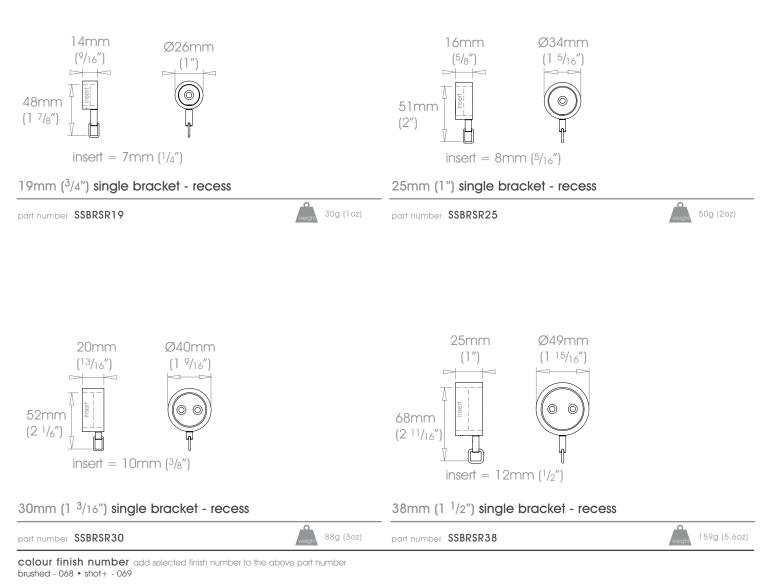

## 50mm (2") single bracket - recess

part number SSBRSR50

colour finish number add selected finish number to the above part number brushed - 068 • shot+ - 069

+ a handling charge per order will apply shot finish - important handling information - please note that this is a delicate surface finish that requires careful handling.