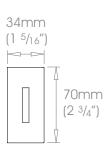

## STAINLESS Brackets • Single Bracket - Side

Finishes

Brushed Stainless • Brushed Brass Tint • Brushed Copper Tint • Brushed Rose Tint • Brushed Branze Tint • Brushed Carbon Tint

Mirrored Stainless • Mirrored Brass Tint • Mirrored Copper Tint • Mirrored Rose Tint • Mirrored Branze Tint • Mirrored Carbon Tint