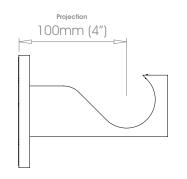

## 38mm (1 <sup>1</sup>/<sub>2</sub>") Single Bracket - Side

Projection 100mm (4")

₩ weight 539g (1lb 3oz) 🔊 Projection 100mm (4")

50mm (2") Single Bracket - Side

Weight 516g (1lb 2oz)