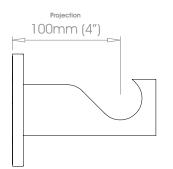

## 38mm (1 <sup>1</sup>/<sub>2</sub>") Single Bracket - Side

Projection 100mm (4")

₩ weight 539g (1lb 3oz) 🔊 Projection 100mm (4")

50mm (2") Single Bracket - Side

Weight 516g (1lb 2oz)