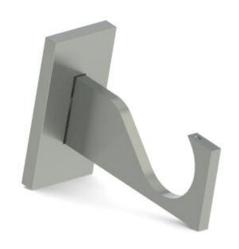

## STAINLESS Brackets • Single Bracket - Side

Finishes

Brushed Stainless • Brushed Brass Tint • Brushed Copper Tint • Brushed Rose Tint • Brushed Branze Tint • Brushed Carbon Tint

Mirrored Stainless • Mirrored Brass Tint • Mirrored Copper Tint • Mirrored Rose Tint • Mirrored Branze Tint • Mirrored Carbon Tint