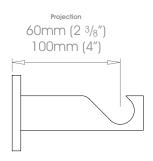

## 38mm (1 <sup>1</sup>/<sub>2</sub>") Single Bracket - Side

Projection 100mm (4")

₩ weight 539g (1lb 3oz) 🔊 Projection 100mm (4")

50mm (2") Single Bracket - Side

Weight 516g (1lb 2oz)