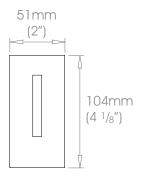

## 19mm (3/4") Single Bracket - Side

Projection 60mm (2 3/8") 100mm (4")

Weight 160g (60z) 220g (8oz)

## 25mm (1") Single Bracket - Side

Projection

60mm (2 3/8") 100mm (4")

Weight 160g (60z) 220g (8oz)