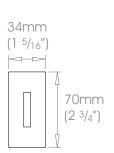

## 19mm (3/4") Single Bracket - Side

Projection 60mm (2 3/8") 100mm (4")

Weight 160g (60z) 220g (8oz)

## 25mm (1") Single Bracket - Side

Projection

60mm (2 3/8") 100mm (4")

Weight 160g (60z) 220g (8oz)