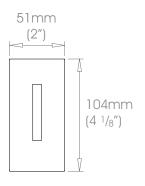

## STAINLESS Brackets • Single Bracket - Side

Finishes

Brushed Stainless • Brushed Brass Tint • Brushed Copper Tint • Brushed Rose Tint • Brushed Branze Tint • Brushed Carbon Tint

Mirrored Stainless • Mirrored Brass Tint • Mirrored Copper Tint • Mirrored Rose Tint • Mirrored Branze Tint • Mirrored Carbon Tint