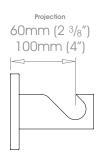

## 19mm (3/4") Single Bracket - Side

Projection 60mm (2 3/8") 100mm (4")

Weight 160g (60z) 220g (8oz)

## 25mm (1") Single Bracket - Side

Projection

60mm (2 3/8") 100mm (4")

Weight 160g (60z) 220g (8oz)

## 38mm (1 <sup>1</sup>/<sub>2</sub>") Single Bracket - Side

Projection 100mm (4")

₩ weight 539g (1lb 3oz) 🔊 Projection 100mm (4")

50mm (2") Single Bracket - Side

Weight 516g (1lb 2oz)