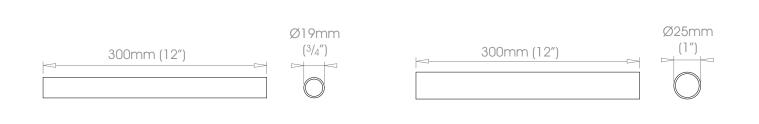

19mm (<sup>3</sup>/4") Pole - 300mm (1ft)

25mm (1") Pole - 300mm (1ft)

38mm (1<sup>1</sup>/2") Pole - 300mm (1ft)

50mm (2") Pole - 300mm (1ft)