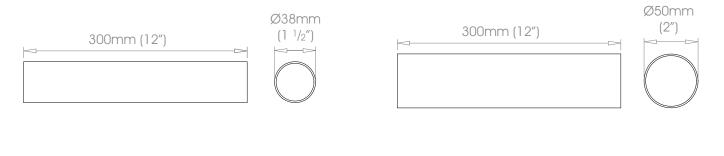

19mm (<sup>3</sup>/4") Pole - 300mm (1ft)

25mm (1") Pole - 300mm (1ft)

38mm (1<sup>1</sup>/2") Pole - 300mm (1ft)

50mm (2") Pole - 300mm (1ft)