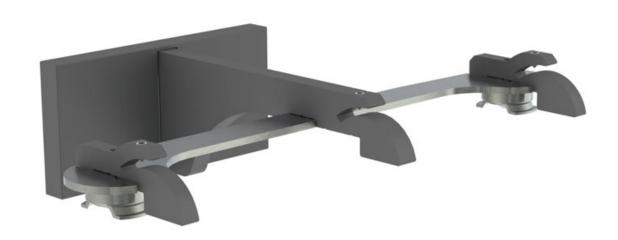

# ECLIPSE Brackets • Single Bracket - Joining

Finishes

Classic Polished • Polished Brass Tint • Polished Copper Tint • Polished Rose Tint • Polished Branze Tint • Waxed
Progressive Brushed Stainless • Brushed Brass Tint • Brushed Copper Tint • Brushed Rose Tint • Brushed Branze Tint • Brushed Carbon Tint Cloud • Dove • Millstone • Slate • Flint Coat Options Matte (M) • Satin (s) • Gloss (G)

# ECLIPSE Brackets • Single Bracket - Joining