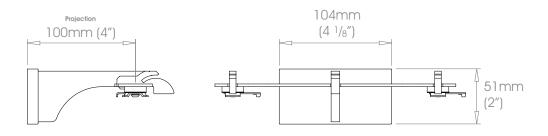

# ECLIPSE Brackets • Single Bracket - Joining

Finishes

Classic Polished • Polished Brass Tint • Polished Copper Tint • Polished Rose Tint • Polished Branze Tint • Waxed
Progressive Brushed Stainless • Brushed Brass Tint • Brushed Copper Tint • Brushed Rose Tint • Brushed Branze Tint • Brushed Carbon Tint Cloud • Dove • Millstone • Slate • Flint Coat Options Matte (M) • Satin (s) • Gloss (G)





## 30mm (1 3/16") Single Bracket - Joining



Weight 332g (12oz)



# 38mm (1 <sup>1</sup>/2") Single Bracket - Joining





# ECLIPSE Brackets • Single Bracket - Joining

### finishes

Classic Polished • Polished Brass Tint • Polished Copper Tint • Polished Rose Tint • Polished Bronze Tint • Waxed

Progressive Brushed Stainless • Brushed Brass Tint • Brushed Copper Tint • Brushed Rose Tint • Brushed Bronze Tint • Brushed Bronze Tint • Brushed Carbon Tint

Cloud • Dove • Millstone • Slate • Flint Coal Options Matte (M) • Satin (s) • Gloss (G)





### 50mm (2") Single Bracket - Joining



Weight 688g (11b 8oz)