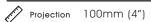

# ECLIPSE Brackets • Single Bracket - Joining

Finishes

Classic Polished • Polished Brass Tint • Polished Copper Tint • Polished Rose Tint • Polished Branze Tint • Waxed
Progressive Brushed Stainless • Brushed Brass Tint • Brushed Copper Tint • Brushed Rose Tint • Brushed Branze Tint • Brushed Carbon Tint Cloud • Dove • Millstone • Slate • Flint Coat Options Matte (M) • Satin (s) • Gloss (G)





## 30mm (1 3/16") Single Bracket - Joining



Weight 332g (12oz)



# 38mm (1 <sup>1</sup>/2") Single Bracket - Joining





# ECLIPSE Brackets • Single Bracket - Joining

### finishes

Classic Polished • Polished Brass Tint • Polished Copper Tint • Polished Rose Tint • Polished Bronze Tint • Waxed

Progressive Brushed Stainless • Brushed Brass Tint • Brushed Copper Tint • Brushed Rose Tint • Brushed Bronze Tint • Brushed Bronze Tint • Brushed Carbon Tint

Cloud • Dove • Millstone • Slate • Flint Coal Options Matte (M) • Satin (s) • Gloss (G)





### 50mm (2") Single Bracket - Joining



Weight 688g (11b 8oz)