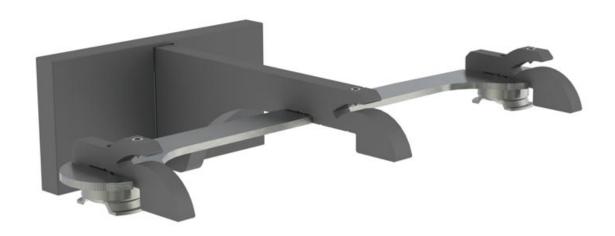

Branze Tint • Waxed
Progressive Brushed Stainless • Brushed Brass Tint • Brushed Copper Tint • Brushed Rose Tint • Brushed Branze Tint • Brushed Carbon Tint Cloud • Dove • Millstone • Slate • Flint Coat Options Matte (M) • Satin (s) • Gloss (G)





## 30mm (1 3/16") Single Bracket - Joining



Weight 332g (12oz)



# 38mm (1 <sup>1</sup>/2") Single Bracket - Joining





# ECLIPSE Brackets • Single Bracket - Joining

### finishes

Classic Polished • Polished Brass Tint • Polished Copper Tint • Polished Rose Tint • Polished Bronze Tint • Waxed

Progressive Brushed Stainless • Brushed Brass Tint • Brushed Copper Tint • Brushed Rose Tint • Brushed Bronze Tint • Brushed Bronze Tint • Brushed Carbon Tint

Cloud • Dove • Millstone • Slate • Flint Coal Options Matte (M) • Satin (s) • Gloss (G)





### 50mm (2") Single Bracket - Joining



Weight 688g (11b 8oz)