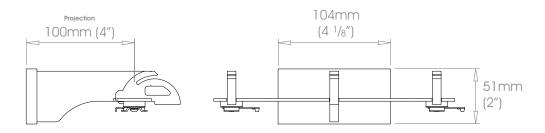

anze Tint • Waxed
Progressive Brushed Stainless • Brushed Brass Tint • Brushed Copper Tint • Brushed Rose Tint • Brushed Branze Tint • Brushed Carbon Tint Cloud • Dove • Millstone • Slate • Flint Coat Options Matte (M) • Satin (s) • Gloss (G)





## 30mm (1 3/16") Single Bracket - Joining



Weight 332g (12oz)



# 38mm (1 <sup>1</sup>/2") Single Bracket - Joining





# ECLIPSE Brackets • Single Bracket - Joining

### finishes

Classic Polished • Polished Brass Tint • Polished Copper Tint • Polished Rose Tint • Polished Bronze Tint • Waxed

Progressive Brushed Stainless • Brushed Brass Tint • Brushed Copper Tint • Brushed Rose Tint • Brushed Bronze Tint • Brushed Bronze Tint • Brushed Carbon Tint

Cloud • Dove • Millstone • Slate • Flint Coal Options Matte (M) • Satin (s) • Gloss (G)





### 50mm (2") Single Bracket - Joining



Weight 688g (11b 8oz)