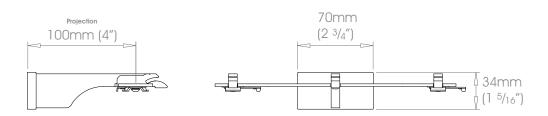

# ECLIPSE Brackets • Single Bracket - Joining

Finishes

Classic Polished • Polished Brass Tint • Polished Copper Tint • Polished Rose Tint • Polished Branze Tint • Waxed
Progressive Brushed Stainless • Brushed Brass Tint • Brushed Copper Tint • Brushed Rose Tint • Brushed Branze Tint • Brushed Carbon Tint Cloud • Dove • Millstone • Slate • Flint Coat Options Matte (M) • Satin (s) • Gloss (G)





## 30mm (1 3/16") Single Bracket - Joining



Weight 332g (12oz)



# 38mm (1 <sup>1</sup>/2") Single Bracket - Joining





# ECLIPSE Brackets • Single Bracket - Joining

### finishes

Classic Polished • Polished Brass Tint • Polished Copper Tint • Polished Rose Tint • Polished Bronze Tint • Waxed

Progressive Brushed Stainless • Brushed Brass Tint • Brushed Copper Tint • Brushed Rose Tint • Brushed Bronze Tint • Brushed Bronze Tint • Brushed Carbon Tint

Cloud • Dove • Millstone • Slate • Flint Coal Options Matte (M) • Satin (s) • Gloss (G)





### 50mm (2") Single Bracket - Joining



Weight 688g (11b 8oz)