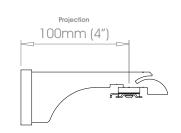

## ECLIPSE Brackets • Single Bracket - Mid

Finishes

Classic Polished • Polished Brass Tint • Polished Copper Tint • Polished Rose Tint • Polished Brass Tint • Waxed
Progressive Brushed Stainless • Brushed Brass Tint • Brushed Copper Tint • Brushed Rose Tint • Brushed Brass Tint • Brushed Carbon Tint Cloud • Dove • Millstone • Slate • Flint Coat Options Matte (M) • Satin (S) • Gloss (G)











## 30mm (1 $^3/16$ ") Single Bracket - Mid

Projection 100mm (4")

Weight 213g (7.5oz)

38mm (1  $^{1}/2$ ") Single Bracket - Mid

Projection 100mm (4")

Weight 422g (15oz)





## 50mm (2") Single Bracket - Mid

Projection 100mm (4")



Weight 500g (1lb 2oz)