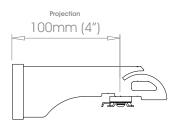

## 30mm (1 $^3/16$ ") Single Bracket - Mid

Projection 100mm (4")

Weight 213g (7.5oz)

38mm (1  $^{1}/2$ ") Single Bracket - Mid

Projection 100mm (4")

Weight 422g (15oz)

## 50mm (2") Single Bracket - Mid

Projection 100mm (4")

Weight 500g (1lb 2oz)