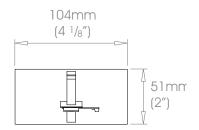

## 30mm (1 $^3/16$ ") Single Bracket - Mid

Projection 100mm (4")

Weight 213g (7.5oz)

38mm (1  $^{1}/2$ ") Single Bracket - Mid

Projection 100mm (4")

Weight 422g (15oz)

## 50mm (2") Single Bracket - Mid

Projection 100mm (4")

Weight 500g (1lb 2oz)