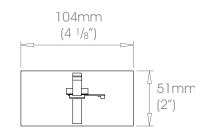

## 30mm (1 $^3/16$ ") Single Bracket - Mid

Projection 100mm (4")

Weight 213g (7.5oz)

38mm (1  $^{1}/2$ ") Single Bracket - Mid

Projection 100mm (4")

Weight 422g (15oz)

## 50mm (2") Single Bracket - Mid

Projection 100mm (4")

Weight 500g (1lb 2oz)