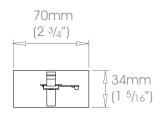

## 30mm (1 $^3/16$ ") Single Bracket - Mid

Projection 100mm (4")

Weight 213g (7.5oz)

38mm (1  $^{1}/2$ ") Single Bracket - Mid

Projection 100mm (4")

Weight 422g (15oz)