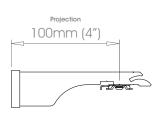

## 30mm (1 $^3/16$ ") Single Bracket - Mid

Projection 100mm (4")

Weight 213g (7.5oz)

38mm (1  $^{1}/2$ ") Single Bracket - Mid

Projection 100mm (4")

Weight 422g (15oz)

## 50mm (2") Single Bracket - Mid

Projection 100mm (4")

Weight 500g (1lb 2oz)