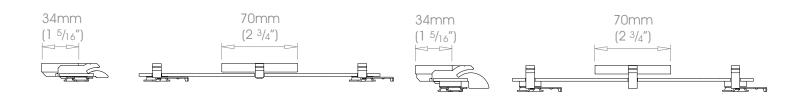

30mm (1 <sup>3</sup>/16") Ceiling Bracket - Flush Joining

38mm (1<sup>1</sup>/2") Ceiling Bracket - Flush Joining

Weight 218g (8oz)

Weight 258g (90z)

## 50mm (2") Ceiling Bracket - Flush Joining

Weight 351g (13oz)

Not suitable for use with any finials that project above the coverpole