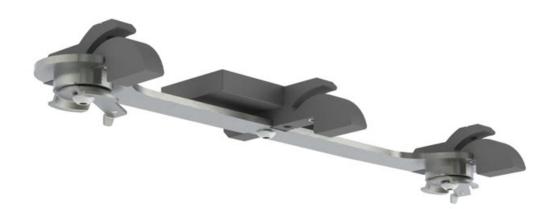

## ECLIPSE Brackets · Ceiling Bracket - Flush Joining

Finishes Classic Polished • Polished Brass Tint • Polished Copper Tint • Polished Rose Tint • Polished Bronze Tint • Waxed Progressive Brushed Stainless • Brushed Brass Tint • Brushed Copper Tint • Brushed Rose Tint • Brushed Bronze Tint • Brushed Carbon Tint Cloud • Dove • Millstone • Slate • Flint Coard Options Matte (M) • Satin (s) • Gloss (G)

30mm (1 <sup>3</sup>/16") Ceiling Bracket - Flush Joining

38mm (1<sup>1</sup>/2") Ceiling Bracket - Flush Joining

Weight 218g (8oz)

Weight 258g (90z)

## 50mm (2") Ceiling Bracket - Flush Joining

Weight 351g (13oz)

Not suitable for use with any finials that project above the coverpole