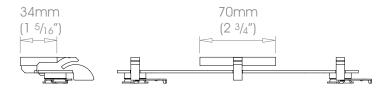

30mm (1 <sup>3</sup>/16") Ceiling Bracket - Flush Joining

38mm (1<sup>1</sup>/2") Ceiling Bracket - Flush Joining

Weight 218g (8oz)

Weight 258g (90z)