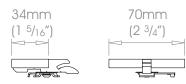

30mm (1<sup>3</sup>/16") Ceiling Bracket - Flush

Weight 98g (3.5oz)

Weight 116g (40z)