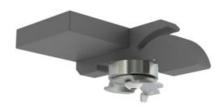

## ECLIPSE Brackets • Ceiling Bracket - Flush

Finishes Classic Polished • Polished Brass Tint • Polished Copper Tint • Polished Rose Tint • Polished Bronze Tint • Waxed Progressive Brushed Statislass • Brushed Progressive Brushed Statislass • Brushed Progressive Brushed P Progressive Brushed Stainless • Brushed Brass Tint • Brushed Copper Tint • Brushed Rose Tint • Brushed Bronze Tint • Brushed Carbon Tint Cloud • Dove • Millstone • Slate • Flint Coat Options Matte (M) • Satin (s) • Gloss (G)