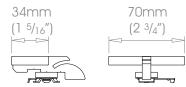

## 50mm (2") Ceiling Bracket - Flush

Weight 160g (60z)

Not suitable for use with any finials that project above the coverpole