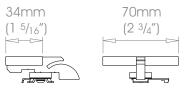

30mm (1<sup>3</sup>/16") Ceiling Bracket - Flush

Weight 98g (3.5oz)

Weight 116g (40z)