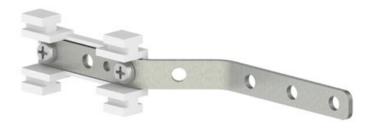

Corded Gliderpole System - Single Cord - Pair Stack  $\rightarrow$   $\leftarrow$ 

Supplied with 2x Overlap Arm (6063) & 1x End Stop (6007).

Corded Gliderpole System - Twin Cord - Pair Stack  $\rightarrow$   $\mid$   $\leftarrow$ 

Supplied with 2x Overlap Arm (6063).

## Overlap Arms

Overlap arms are only supplied with pair stack systems. As set of overlap arms will be fitted.