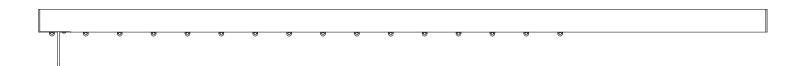

## GLIDERPOLE® Corded • Configurations - Gliders & Rollers

Gliderpoles ordered with Standard Gliders & Rollers will be supplied as per the diagrams below.

Corded Gliderpole System - Single Cord - Single Stack →

## **GLIDERPOLE**® Corded • Configurations - Wave Gliders & Rollers

Gliderpoles ordered with Wave Gliders & Rollers will be supplied as per the diagrams below.

Corded Gliderpole System - Single Cord - Single Stack  $\rightarrow$ 