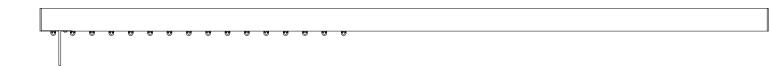

## GLIDERPOLE® Corded • Configurations - Gliders & Rollers

Gliderpoles ordered with Standard Gliders & Rollers will be supplied as per the diagrams below.

Corded Gliderpole System - Single Cord - Single Stack →