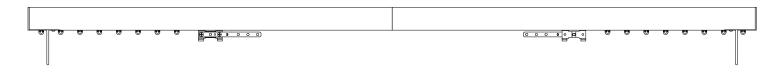

Corded Gliderpole System - Single Cord - Pair Stack  $\rightarrow$   $\leftarrow$ 

Supplied with 2x Overlap Arm (6063) & 1x End Stop (6007).

Corded Gliderpole System - Twin Cord - Pair Stack  $\rightarrow$   $\mid$   $\leftarrow$ 

Supplied with 2x Overlap Arm (6063).

## Overlap Arms

Overlap arms are only supplied with pair stack systems. As set of overlap arms will be fitted.