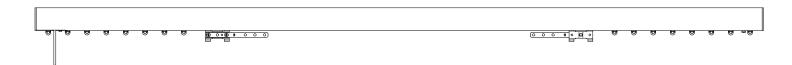

Corded Gliderpole System - Single Cord - Pair Stack  $\rightarrow$   $\leftarrow$ 

Supplied with 2x Overlap Arm (6063) & 1x End Stop (6007).

Corded Gliderpole System - Twin Cord - Pair Stack  $\rightarrow$   $\mid$   $\leftarrow$ 

Supplied with 2x Overlap Arm (6063).