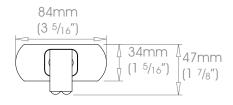

## 38mm (1 1/2") Single Covered Bracket - Passing

50mm (2") Single Covered Bracket - Passing

Projection 100mm (4")

Weight 220g (8oz)

100mm (4")

Weight 231g (80z)