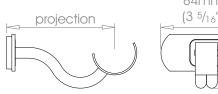

## 38mm (1 1/2") Single Covered Bracket - Passing

50mm (2") Single Covered Bracket - Passing

Projection 100mm (4")

Weight 220g (8oz)

100mm (4")

Weight 231g (80z)