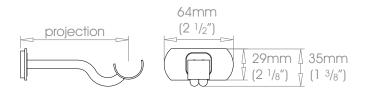

## 25mm (1") Single Covered Bracket - Passing

60mm (2 3/8") Projection 100mm (4")

W Weight 114g (40z) 145g (5oz)