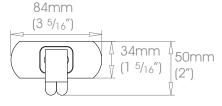

## 38mm (1 1/2") Single Covered Bracket - Passing

50mm (2") Single Covered Bracket - Passing

Projection 100mm (4")

Weight 220g (8oz)

100mm (4")

Weight 231g (80z)