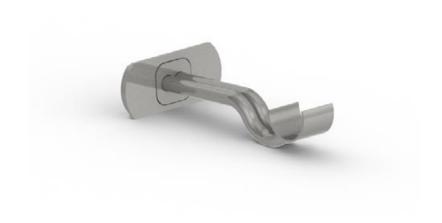

## STEEL Brackets • Single Covered Bracket - Passing

**Finishes** 

Polished • Natural Steel • Brass Toned • Matte Brass Toned • Bronzed (SATIN) • Oil Rubbed • Waxed • Flint (SATIN) Custom Finishes Can be specified subject to a per colour upcharge. (up to five poles)