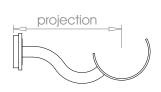

## 19mm (3/4") Single Covered Bracket - Passing

Projection

60mm (2 3/8") 100mm (4")

Weight 81g (30z) 99g (4oz)

## 25mm (1") Single Covered Bracket - Passing

60mm (2 3/8") Projection 100mm (4")

W Weight 114g (40z) 145g (5oz)

## 38mm (1 1/2") Single Covered Bracket - Passing

50mm (2") Single Covered Bracket - Passing

Projection 100mm (4")

Weight 220g (8oz)

100mm (4")

Weight 231g (80z)