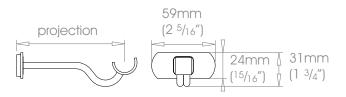

## 19mm (3/4") Single Covered Bracket - Passing

Projection

60mm (2 3/8") 100mm (4")

Weight 81g (30z) 99g (4oz)