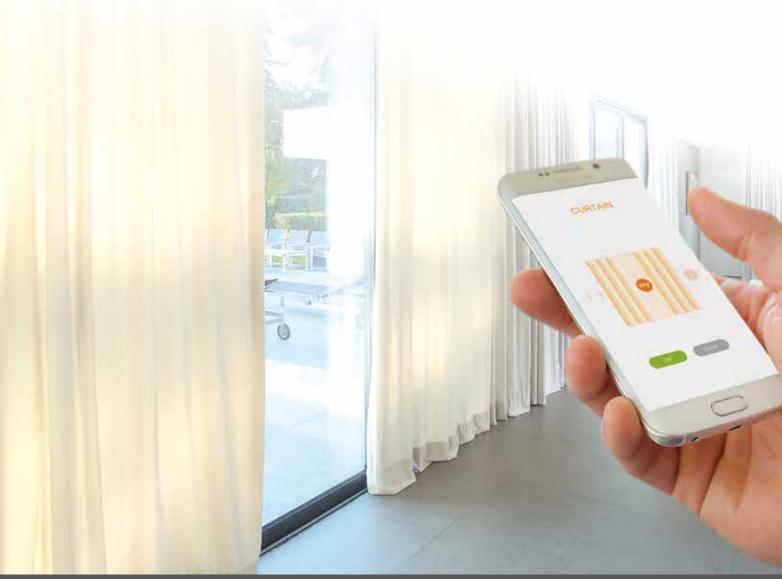

### A CHOICE OF CONTROLS:

**The Connexoon Window App** allows to easily control Somfy products from anywhere

To choose Somfy is to choose the highest levels of quality. Every product comes with a 5-year warranty and complies with international certifications and safety standards. Our experienced professionals are always on hand to provide advice too.